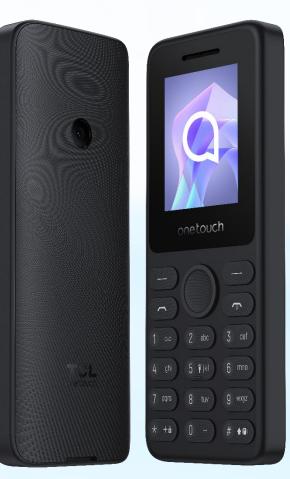

### Design

Bar phone Dimensions: 114\*47.28\*12.7mm Weight: 76gr Finish: PC Removable battery cover Colors at launch: dark night grey

# Display

1.8" QQVGA 128x160 pixels Keypad backlight

#### Camera

Rear Camera: 0.08MP camera Video capture: 176x144@30fps Video player: QVGA@30fps