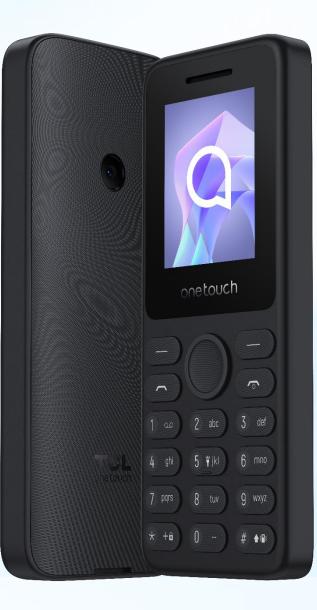

### Design

Bar phone Dimensions: 114\*47.28\*12.7mm Weight: 76gr Finish: PC Removable battery cover Colors at launch: dark night grey

# Display

1.8" QQVGA 128x160 pixels Keypad backlight

#### Camera

Rear Camera: 0.08MP camera Video capture: 176x144@30fps Video player: QVGA@30fps