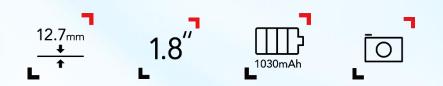

# TCL onetouch 4021

Stylish Phone with Reliability

12.7mm slim design

1.8" display

1030mAh battery

### Design

Bar phone Dimensions: 114\*47.28\*12.7mm Weight: 76gr Finish: PC Removable battery cover Colors at launch: dark night grey

# Display

1.8" QQVGA 128x160 pixels Keypad backlight

### **Battery**

Battery: 1030mAh Charging time: 2.8hrs Standby time: 210hrs Talk time: 8hrs