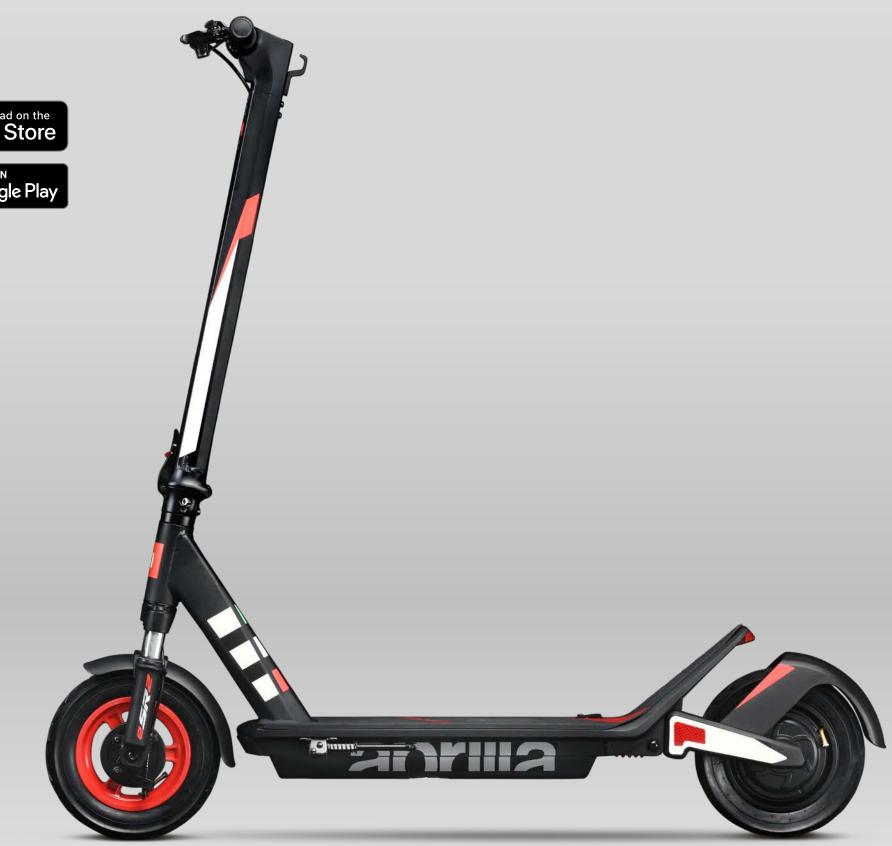

Control with App

Suggest price 629€ Frame aluminium alloy **Suspension** front and rear Lights front and rear LED lights Max speed 25km/h **Brakes** front drum and rear e-brake Motor 350W Brushless Wheels 10" air chamber **Peak Power** 600W Max load 100kg **Charging time** about 5 hours Range up to 25km Display integrated LED Battery 36V 8.0Ah 288Wh Weight 16.5kg Max gradient (%)\* 23 KERS (Kinetic Energy Recovery System) yes Bluetooth yes EAN code 8052679458608