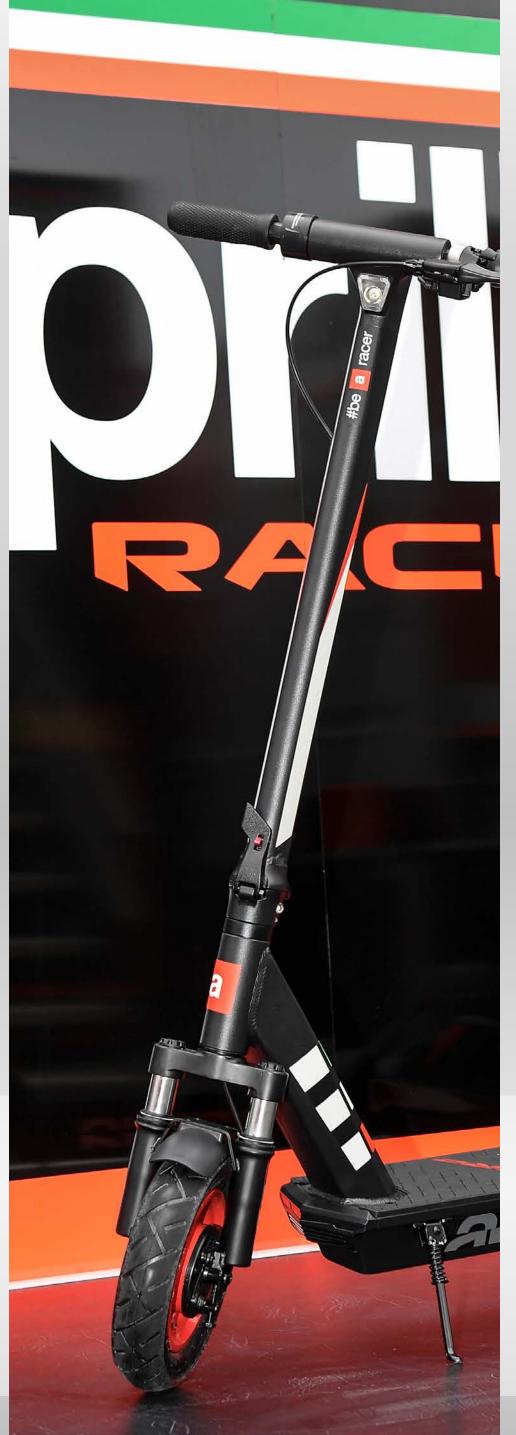

smart movement

Equipped with turn signal lights

Double suspension

36V 8.0Ah 288Wh

**47** 

350W Brushless

Front drum and

rear e-brake

Control with App

Suggest price 629€ Frame aluminium alloy **Suspension** front and rear Lights front and rear LED lights Max speed 25km/h **Brakes** front drum and rear e-brake Motor 350W Brushless Wheels 10" air chamber **Peak Power** 600W Max load 100kg **Charging time** about 5 hours Range up to 25km Display integrated LED Battery 36V 8.0Ah 288Wh Weight 16.5kg Max gradient (%)\* 23 KERS (Kinetic Energy Recovery System) yes Bluetooth yes EAN code 8052679458608