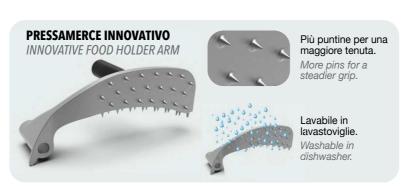

tazione - Supply                                   | V / Hz  | 230 , 50         |
| Potenza motore - Motor power                             | Watt    | 110              |
| Capacità di taglio - Cutting capacity (± 5mm)            | mm      | 165 x 130        |
| Corsa carrello - Carriage stroke                         | mm      | 210              |
| Peso - Weight                                            | Kg      | 11               |
| Dimensioni imballo - Packing dimensions                  | cm      | 35 x 47 x 37,5 h |
|                                                          | m³      | 0,06             |
| Q.tà per pallet - Q.ty for pallet (dim. cm 80x120x180 h) | pz./pcs | 16               |







Manopola graduata per un taglio preciso.

Graduated knob for a precise cutting.