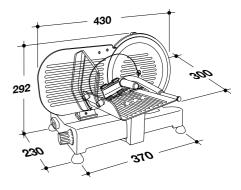

| Dati tecnici/Technical data                              |         | AF 200 AM        |
|----------------------------------------------------------|---------|------------------|
| Ø Lama - Blade diameter (Ø)                              | mm      | 200              |
| Alimentazione - Supply                                   | V / Hz  | 230 , 50         |
| Potenza motore - Motor power                             | Watt    | 110              |
| Capacità di taglio - Cutting capacity (± 5mm)            | mm      | 165 x 130        |
| Corsa carrello - Carriage stroke                         | mm      | 210              |
| Peso - Weight                                            | Kg      | 11               |
| Dimensioni imballo - Packing dimensions                  | cm      | 35 x 47 x 37,5 h |
|                                                          | m³      | 0,06             |
| Q.tà per pallet - Q.ty for pallet (dim. cm 80x120x180 h) | pz./pcs | 16               |