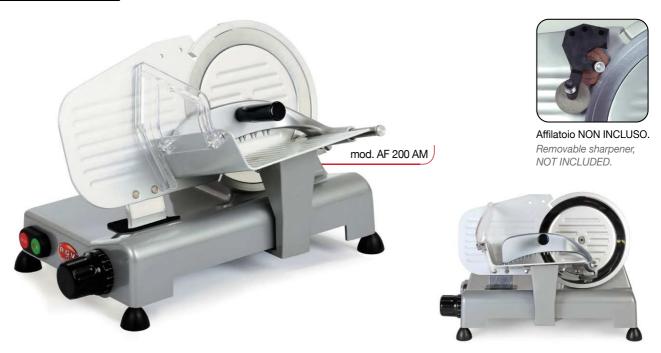

## **CARATTERISTICHE TECNICHE**

Struttura in alluminio fuso, base laccata. Coprilama, piatto, paratia in alluminio ossidato. Albero portalama su doppio cuscinetto a sfere. Motore professionale ventilato. Lama professionale, temperata. Anello fisso di protezione della lama. Spessore di taglio fino a 14 ÷ 16 mm. Affilatoio amovibile, OPTIONAL non incluso nella confezione.

## **TECHNICAL FEATURES**

Cast aluminium structure, lacquered base. Blade cover, tray and bulkhead in anodized aluminium. Shaft holding the blade mounted on a double ball-bearing. Professional ventilated motor. Tempered professional blade. Fixed blade protection ring. Slicing thickness up to  $14 \div 16$  mm. Removable sharpener, optional not included in the box.