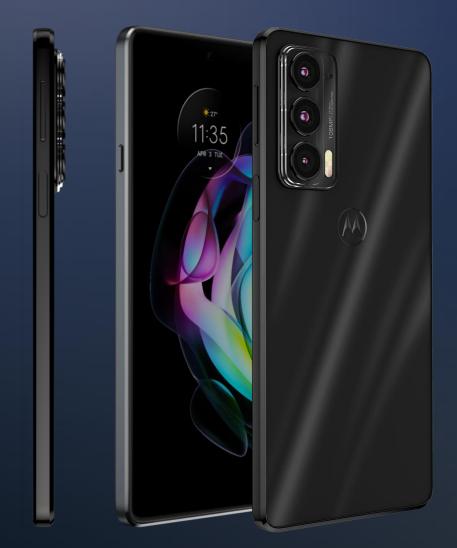

Connettività 5G Sub-6GHz | Dual SIM (Nano + Nano)

**Dimensioni** 163 x 76 x 6.99mm | 163g

Camera posteriore

108MP | Tecnologia Ultra Pixel + 16MP macro | ultra grandangolare

+8MP zoom ottico 3x | OIS

Camera frontale | 32MP | Tecnologia Quad Pixel

Display

6.67" FHD+ OLED | refresh rate 144Hz 1080x2400pixel | HDR10+ | DCI-P3 | 10-bit

**Processore** 

Qualcomm<sup>®</sup> Snapdragon 778G | octa-core

RAM

6GB

**Memoria** | 128GB | non espandibile

Batteria | 4000 mAh | ricarica 30W TurboPower

Sicurezza

| Fingerprint laterale | Riconoscimento viso | ThinkShield

Audio

Speaker singolo | tuned by Waves

Sensori | NFC | GPS | A-GPS | Glonass | Galileo | LTEPP | SUPL

Altro | Bluetooth 5.2 | WiFi 6 | Type-C