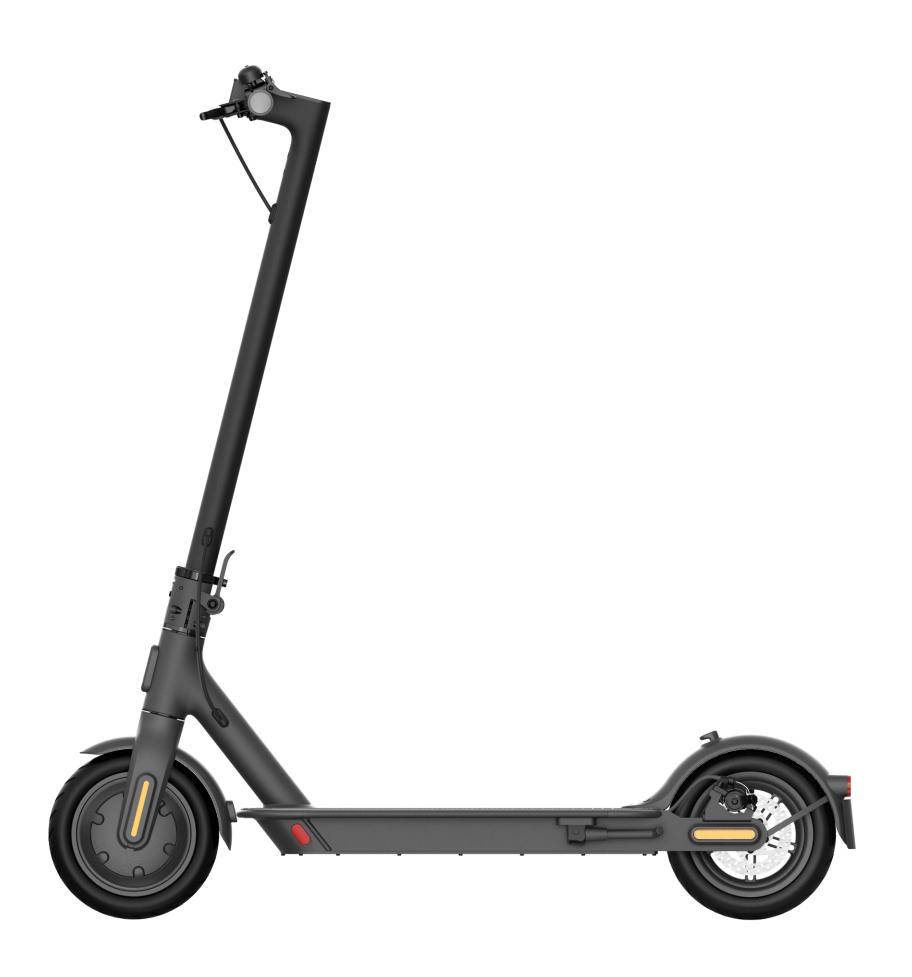

## Mi Electric Scooter Essential

- Sleek and elegant, portable and safe
  Minimalist design, aircraft-grade aluminum
  alloy for the main body. Takes only 3 seconds
  to fold and go. 12 kg.
- Sophisticated cruise control and kinetic energy recovery system (KERS)
   The KERS recovers a moving vehicle's kinetic energy under braking for longer duration.

   The cruise control system helps maintain a steady speed set by the driver to relieve drivers from constant pressure and tension.
- High quality batteries guarantee a riding distance up to 20km Forty 18650 li-ion cells offer altogether a high capacity of 183Wh. Smart battery management system (BMS).
- Dual braking system

  Outfitted with regenerative and disc braking at rear wheel, E-ABS system at front wheel.
- Skid-resistant and shock-absorbing pneumatic tires
   8.5 inch pneumatic tires effectively absorb shocks and prevent slipping. The 250W brushless DC motor powers the scooter to ride with ease and comfort.
- Connects to Mi Home App
   Check the riding speed and remaining power in real time after pairing your scooter through Bluetooth with your phone.

## Specifications:

Weight: 12KG

Dimensions: 1080x430x1140mm Dimensions Folding: 1080x430x490mm

Screen: LED with Speed/Battery/KM/Mode

Motor Power: 250W
Climbing Angle: 10%
Max Speed: 20km/h
Braking Distance: 7.35m

Capacity Battery: 5100mAh 187Wh

Travel Distance: 20KM

Compatible with: Android 4.3 or iOS 9.0 and above Wireless Connectivity: Bluetooth 4.1 BLE and above