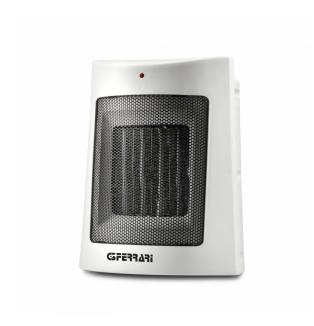

## G60018 Fan heater |

## **▶** DESCRIPTION

Tepor by G3 Ferrari Warms your home G3 Ferrari presents TEPOR, the new line of products for domestic heating designed to ensure maximum comfort and full respect for the environment. Made in accordance with the latest safety directives, the units are characterized by innovative elements of modern and functional design that you can easily adapt to any room of your house, always ensuring high performance and low energy consumption at the same time. TEPOR by G3 Ferrari brings warm into your home.

## ▶ TECHNICAL FEATURES

| <b>⊘</b> Power 1500W                          | <b>⊘</b> 2 Powers: 750/1500W                     |
|-----------------------------------------------|--------------------------------------------------|
| ✓ Ceramic heating elements                    |                                                  |
| <b>♂</b> Fan function                         | Auto shut-off in case of falling and overheating |
| <b>⊘</b> Power supply: AC 220-240V ~ 50/60 Hz |                                                  |